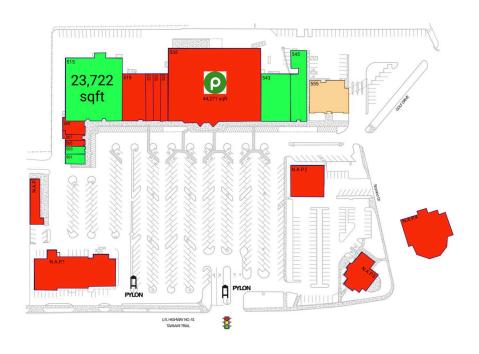

#### **AVAILABLE SPACE**

| 501 | 1,320 SF  |
|-----|-----------|
| 503 | 1,027 SF  |
| 515 | 23,722 SF |
| 543 | 9,204 SF  |
| 545 | 4,870 SF  |

### PAD OPPORTUNITIES

555 8,000 SF

### **CURRENT RETAILERS**

| N.A.P.<br>N.A.P.1<br>N.A.P.2<br>N.A.P.3<br>N.A.P.4<br>505<br>507<br>509<br>519<br>521<br>523<br>525<br>535 | Tires Dry Cleaners/Liquor Elephant's Trunk Thrift Shop Venice Chamber of Commerce Gulf Coast Community Foundation Venice Island Barber Shop Nic Nac Nook Venice Hair Salon GTFL Athletics China Jade Restaurant Glitter and Gloss Nail Salon BrewBurger's Pub and Grill Publix | 755 SF<br>611 SF<br>1,757 SF<br>7,451 SF<br>2,271 SF<br>2,271 SF<br>2,271 SF |
|------------------------------------------------------------------------------------------------------------|--------------------------------------------------------------------------------------------------------------------------------------------------------------------------------------------------------------------------------------------------------------------------------|------------------------------------------------------------------------------|
| 535                                                                                                        | Publix                                                                                                                                                                                                                                                                         | 44,271 SF                                                                    |
|                                                                                                            |                                                                                                                                                                                                                                                                                |                                                                              |