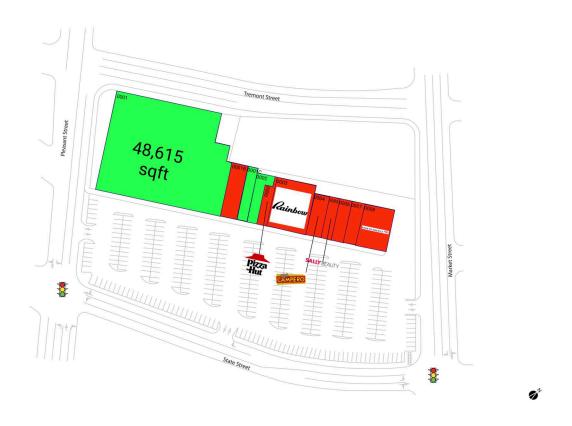

### **CENTER SIZE:** 78,046 SF

| 1 MILE   | 3 MILE           | 5 MILE                          |
|----------|------------------|---------------------------------|
| 45,222   | 122,621          | 274,472                         |
| 16,966   | 46,508           | 107,189                         |
| \$55,587 | \$79,891         | \$86,349                        |
|          | 45,222<br>16,966 | 45,222 122,621<br>16,966 46,508 |

#### **AVAILABLE SPACE**

| 0001  | 48,615 SF |
|-------|-----------|
| 0001C | 1,526 SF  |
| 0002  | 2,300 SF  |

### **CURRENT RETAILERS**

| 0001B | Dental Dreams       | 3,740 SF |
|-------|---------------------|----------|
| 0003  | Rainbow             | 8,000 SF |
| 0004  | Pollo Campero       | 2,550 SF |
| 0005  | Sally Beauty Supply | 1,700 SF |
| 0006  | Fancy Nails & Spa   | 2,267 SF |
| 0007  | Hour Glass Cleaners | 1,955 SF |
| 8000  | Bank of America     | 5,000 SF |
| 0009  | Pizza Hut           | 1,700 SF |
|       |                     |          |