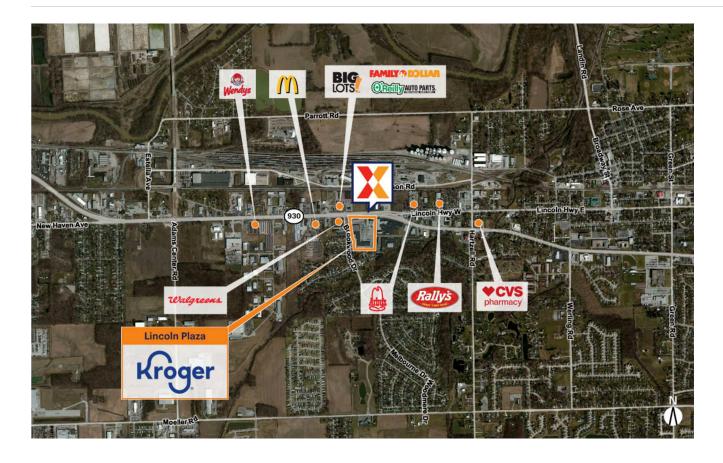

# **LINCOLN PLAZA**

41.06857, -85.040582 645-821 Lincoln Highway West | New Haven, IN 46774-2139

Anchored by a 44,000 SF Kroger along with regional tenants

High visibility from 26,000+ vehicles daily with signalized entrance on SR 930

Ample parking with one pad opportunity