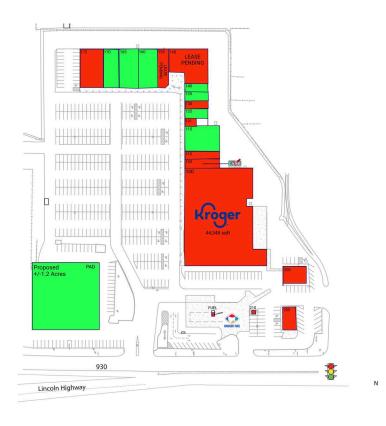

#### **AVAILABLE SPACE**

| PAD |          | 160          | 5,040 SF |
|-----|----------|--------------|----------|
| 115 | 5,850 SF | 165          | 5,000 SF |
| 125 | 1,500 SF | 1 <i>7</i> 0 | 4,000 SF |
| 135 | 1,500 SF |              |          |
| 140 | 1 200 SF |              |          |

### **CURRENT RETAILERS**

| FUEL | Kroger Fuel Center          | 2,880 SF  |
|------|-----------------------------|-----------|
| 100  | Kroger                      | 44,348 SF |
| 105  | Check into Cash             | 2,250 SF  |
| 110  | Envy Nails                  | 1,800 SF  |
| 120  | Mobile Hub                  | 600 SF    |
| 130  | American General Finance    | 1,200 SF  |
| 145  | LEASE PENDING               | 7,920 SF  |
| 155  | LEASE PENDING               | 3,000 SF  |
| 175  | New Haven                   | 6,000 SF  |
| 200  | Express Coin Laundry        | 2,400 SF  |
| 205  | Japanese Grill Express      | 1,800 SF  |
| 210  | Three Rivers Federal Credit | 150 SF    |