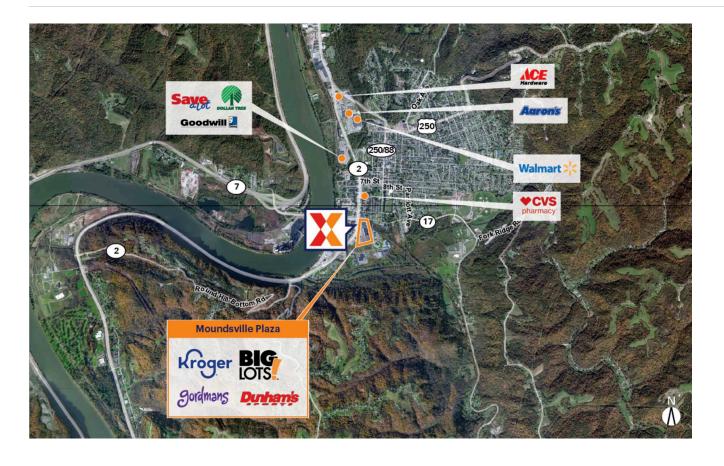

Recognized as the top center in Moundsville

Convenient accessibility from four points of ingress/egress, including two signalized entrances

Anchored by market-dominant Kroger along with national and regional retailers including Big Lots, Family Dollar, Peebles & Dunham's Sports

Close proximity to Ohio border further expands customer base