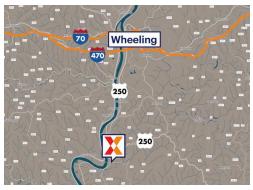

## **AVAILABLE SPACE**

05 3,040 SF 9A 3,290 SF

## **CURRENT RETAILERS**

| FS1        | Anytime Fitness         | 5,400 SF           |
|------------|-------------------------|--------------------|
| FUEL       | Kroger Fuel Center      | 1 SF               |
| N.A.P.     | Moundsville Plaza Motel |                    |
| 01         | Cricket                 | 650 SF             |
| 02         | Great Clips             | 950 SF             |
| 03         | Cheap Tobacco           | 1,488 SF           |
| 04         | H&R Block               | 2,142 SF           |
| 06         | Gordmans                | 15,000 SF          |
| 07         | Russell Cellular        | 2,100 SF           |
| 08         | GNC                     | 3,000 SF           |
| 09         | Physical Therapy        | 4,000 SF           |
| 10         | Shoe Sensation          | 8,700 SF           |
| 11         | Rent-A-Center           | 4,700 SF           |
| 12         | Dunham's Sports         | 16,000 SF          |
| 13         | Great China Buffet      | 3,800 SF           |
| 15         | Big Lots                | 34,066 SF          |
| 16         | GameStop                | 2,100 SF           |
| 16A        | Escape Nails Spa        | 1,900 SF           |
| 1 <i>7</i> | Family Dollar           | 1 <i>4,</i> 783 SF |
| 19         | Kroger                  | 52,337 SF          |