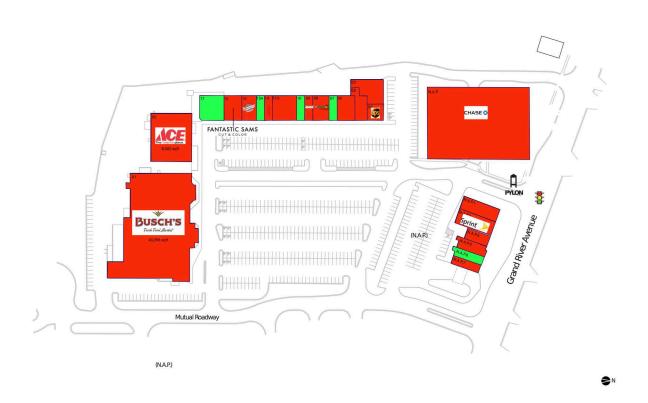

#### **AVAILABLE SPACE**

| N.A.P.6 |          |
|---------|----------|
| 07      | 1,200 SF |
| 10      | 1,200 SF |
| 15A     | 1,200 SF |
| 17      | 3,600 SF |

#### CURRENT RETAILERS

| N.A.P.<br>N.A.P.1<br>N.A.P.2<br>N.A.P.4<br>N.A.P.5<br>N.A.P.7<br>01<br>02<br>03<br>04<br>05<br>06<br>08<br>09<br>11A<br>14 | Chase Wong Express House Sprint Edward Jones Tubby's Sandwich Shop Grand Traverse Pie Co. Busch's Ace Hardware Elite Cleaners The UPS Store Poke' Fresh TomZ Optical LaVida Massage Kumon Soccer World GNC | 43,396 SF<br>8,000 SF<br>3,600 SF<br>1,600 SF<br>2,400 SF<br>2,400 SF<br>1,200 SF<br>3,600 SF<br>1,160 SF |
|----------------------------------------------------------------------------------------------------------------------------|------------------------------------------------------------------------------------------------------------------------------------------------------------------------------------------------------------|-----------------------------------------------------------------------------------------------------------|
|                                                                                                                            |                                                                                                                                                                                                            | ,                                                                                                         |
| 15<br>16                                                                                                                   | Mancino's of Brighton Fantastic Sams                                                                                                                                                                       | 2,160 SF                                                                                                  |
| 10                                                                                                                         | rantastic sams                                                                                                                                                                                             | 2,640 SF                                                                                                  |