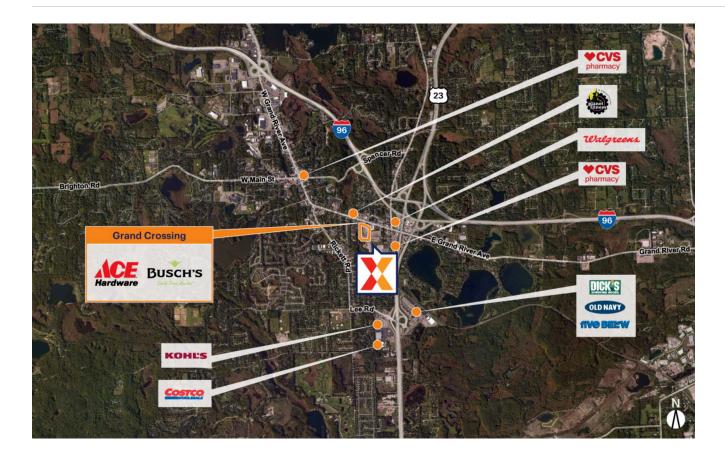

Busch's Fresh Food Market anchored center with top national retailers including Ace Hardware, The UPS Store, & GNC

Adjacent to a Kroger-anchored center on the heavily trafficked Grand River Rd with close proximity to Hwy 23

Surrounded by an affluent population with an average household income of \$109,000+ within 3 miles

Easily accessible center from three points of ingress/egress including a signalized entrance on Grand River Rd