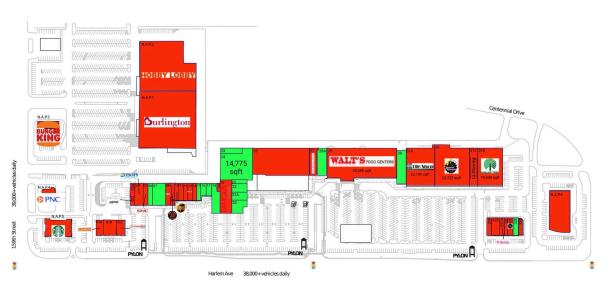

### AVAILABLE SPACE

| -  |          |     |          |
|----|----------|-----|----------|
| 06 | 2,000 SF | 18  | 5,000 SF |
| 07 | 6,095 SF | 20  | 3,000 SF |
| 15 | 2,000 SF | 22  | 2,430 SF |
| 16 | 1,425 SF | 22A | 1,800 SF |
| 17 | 1.303 SF | 23  | 1.000 SF |

#### CURRENT RETAILERS

| N.A.P.1 | Burlington Stores                    |           |
|---------|--------------------------------------|-----------|
| N.A.P.2 | Hobby Lobby                          |           |
| N.A.P.3 | Burger King                          |           |
| N.A.P.4 | PNC Bank                             |           |
| N.A.P.5 | Starbucks                            |           |
| N.A.P.6 | Medical Center                       | 0 500 65  |
| 01A     | Blaze Pizza                          | 2,500 SF  |
| 01B     | Dental Works                         | 4,017 SF  |
| 01D     | Noodles & Company                    | 2,500 SF  |
| 02      | Cricket                              | 800 SF    |
| 02A     | Storage                              | 1,200 SF  |
| 3/4     | Leslie's Swimming Pool Supplies      | 4,000 SF  |
| 05      | GNC                                  | 2,000 SF  |
| 08      | Comcast Xfinity                      | 2,540 SF  |
| 09      | Jimmy John's                         | 1,300 SF  |
| 10      | The UPS Store                        | 1,600 SF  |
| 11      | USA Pay Day Loans                    | 1,600 SF  |
| 12      | Tinley Park Cleaners                 | 1,600 SF  |
| 13      | Sport Clips                          | 1,600 SF  |
| 14      | Only Nails                           | 1,210 SF  |
| 18A     | Storage                              | 546 SF    |
| 19      | Famous Footwear                      | 8,400 SF  |
| 26      | Home Line Furniture                  | 32,200 SF |
| 27      | Bath & Body Works                    | 4,210 SF  |
| 29      | Walt's Food Center                   | 39,088 SF |
| 29A     | Batteries Plus                       | 1,600 SF  |
| 31      | Planet Fitness                       | 22,722 SF |
| 31A     | The Tile Shop                        | 22,100 SF |
| 31C     | Lumber Liquidators                   | 6,435 SF  |
| 31D     | Dollar Tree                          | 19,940 SF |
| 32B     | America's Best Contacts & Eyeglasses | 3,020 SF  |
| 32C     | GameStop                             | 1,200 SF  |
| 32CA    | T-Mobile                             | 1,667 SF  |
| 32D     | Stella's Place                       | 2,040 SF  |
| 32F     | Southwestern Hearing Center          | 1,600 SF  |
|         |                                      |           |

HANNAH SCOTT (847) 562-4170 | Hannah.Scott@brixmor.com | BRIXMOR.com

This site plan indicates the general layout of the shopping center and is not a warranty, representation, or agreement on the part of the landlord that the shopping center will be exactly as depicted herein.