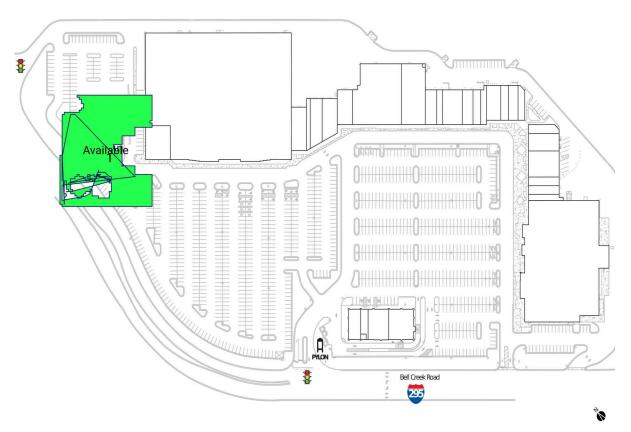

## **New brixmore**

33.366, -111.8794 Point Luma | Mesa, AZ 00932

Center Size: 45,600 SF

| Demographics | 1        | 3        | 5        |
|--------------|----------|----------|----------|
| ***          | 15,961   | 142,327  | 431,395  |
| <b>^</b>     | 6,525    | 58,722   | 165,555  |
| \$           | \$96,325 | \$86,887 | \$82,039 |

Located in densely populated area with 237,000+ residents within 5 miles

Diverse mix of national tenants including O'Reilly Automotive, Great Clips, Dollar Tree & Planet Fitness

Proven tenant stability with multiple retailers operating at the center for more than 15 years



## **Available Space**

1 0 SF

## **Current Retailers**

2 New Bottle 1,230 SF