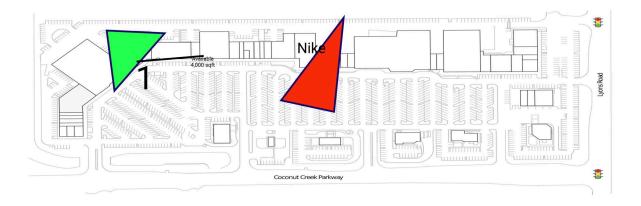

## **Available Space**

1 4,000 SF

#### **Current Retailers**

 2a
 Nike
 0 SF

 3s
 #1 Chinese Kitchen
 8,987 SF