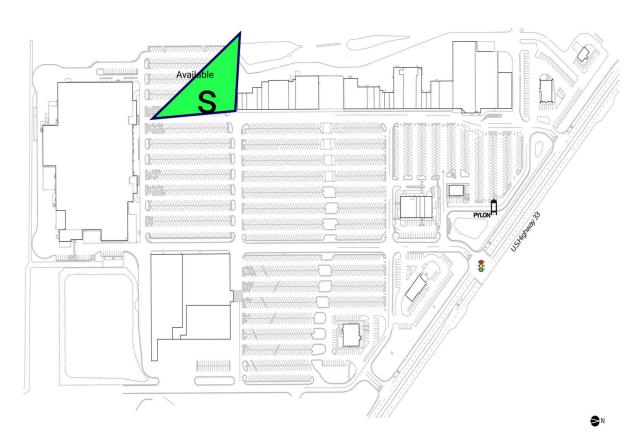

## **Available Space**

s 0 SF

### **Current Retailers**

Anejo Bar & Grill 444 SF