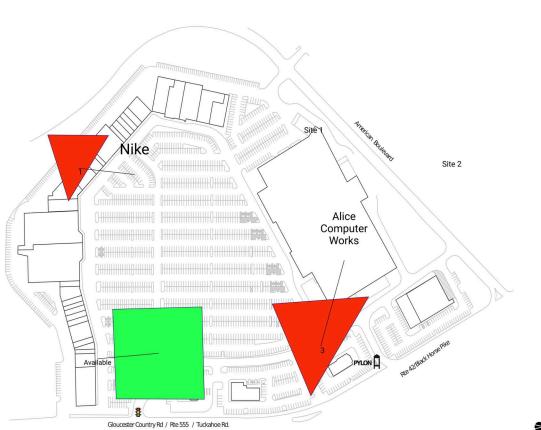

### **Available Space**

### **Current Retailers**

| 1 | Nike                 | 0 SF |
|---|----------------------|------|
| 3 | Alice Computer Works | 0 SF |

**₽**N