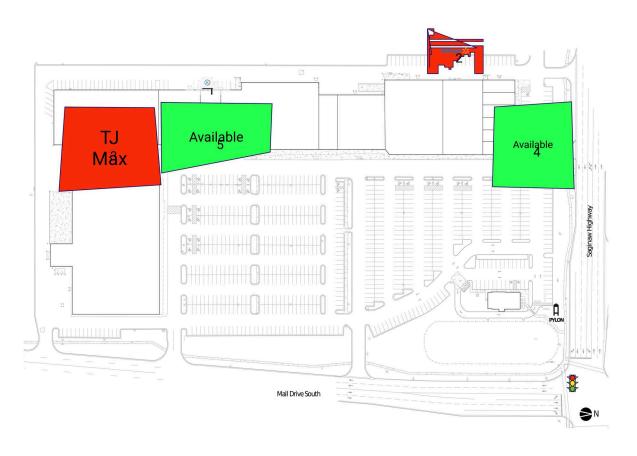

### **Available Space**

4 96,300 SF 5 4,200 SF

#### **Current Retailers**

| 1 | Arise   | 42,000 SF |
|---|---------|-----------|
| 2 | Walmart | 1,005 SF  |
| 3 | TJ Max  | 9,630 SF  |
| 6 | Nike    | 1,230 SF  |
| 7 | Subway  | 6,540 SF  |
| 7 | Subway  | 6,540 SF  |
|   |         |           |